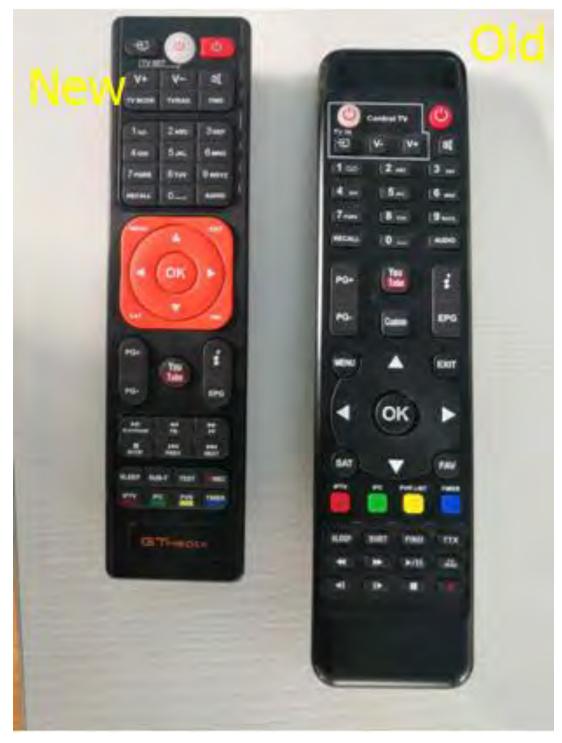

## We have two remote controls

To learn how to control your home TV by our V8 series remote controller, please follow the steps as below: