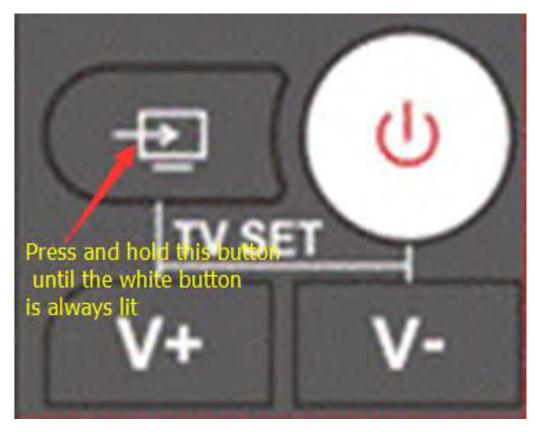

## If your remote controller is the new:

Unlike the old remote control, the new remote control enters the learning mode instead of pressing the white button, long presses the TV/IN button next to it until the white button is always lit.

The four buttons in the above figure are buttons that can be copied.

Press one of the keys on the V8 series remote control until the white button light starts to flash. In the meantime, press the function button on the TV remote control quickly and continuously until the white button on the V8 remote control flashes to normal light.