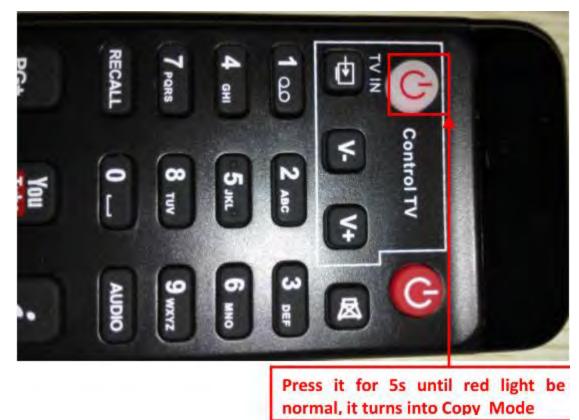

## If your remote controller is the old:

Prepare the TV remote controller which needs to be copied, and make sure it is full of battery.

Continuously press the White Key on V8 series remote controller for 5 seconds until the flashing red light turn into normal situation.

For example: Learn how to swift TV IN mode (There are four keys on V8 series remote controller in Control TV area and all of them can do copy).

Pressing TV IN Key on V8 series remote controller until the White key light starts to flash. At the same time, please quickly and