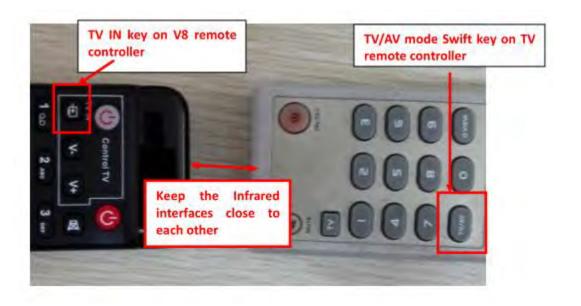

For example: Learn how to swift TV IN mode (There are four keys on V8 series remote controller in Control TV area and all of them can do copy).

Pressing TV IN Key on V8 series remote controller until the White key light starts to flash. At the same time, please quickly and

continuously press TV INPUT key on TV remote controller until the White button flashing light on V8 remote controller turns into normal light. When all done, copying TV IN succeed.

The method of copying other function keys is the same. When finished, please Press OK key to exit.

Note: During copying period, please keep the two remote controllers Infrared interfaces close to each other. If it fails to copy, you can try once again. However, we cant make sure all remotes can copy successfully.